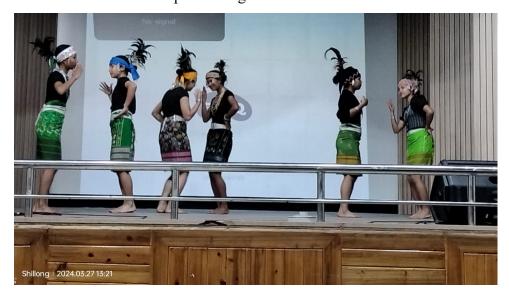

Photos 4: Students performing a Folk dance from Uttar Pradesh

Photo 5: Students performing a Garo traditional Dance

**Acknowledgement**: The organisers would like to thank the Principal and Vice Principal of the College for their constant encouragement and financial support. We also thank the student members of the Club for doing a great job with their presentation and performances.