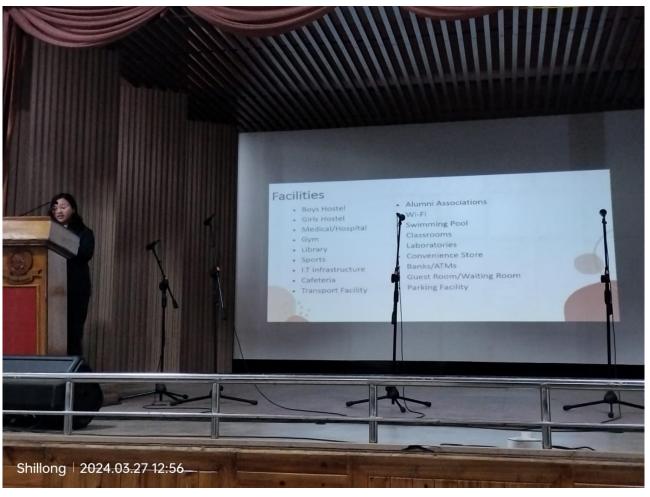

## Photographs:

Photo 1: Student presenting on "Cuisines of Uttar Pradesh"

Photo 2: Student presenting on Higher Educational Institutions in Uttar Pradesh.

Photos 3: Students of the Khasi traditional Music of the College performing a Khasi Traditional Song