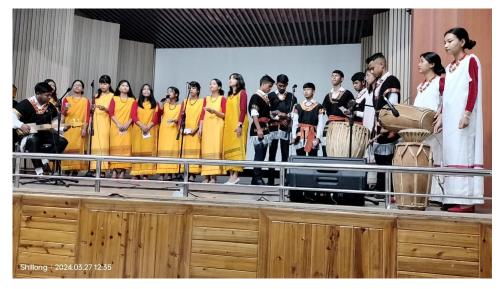

## Photographs:

Photo 1: Student presenting on "Cuisines of Uttar Pradesh"

Photo 2: Student presenting on Higher Educational Institutions in Uttar Pradesh.

Photos 3: Students of the Khasi traditional Music of the College performing a Khasi Traditional Song

Photos 4: Students performing a Folk dance from Uttar Pradesh

Photo 5: Students performing a Garo traditional Dance

**Acknowledgement**: The organisers would like to thank the Principal and Vice Principal of the College for their constant encouragement and financial support. We also thank the student members of the Club for doing a great job with their presentation and performances.