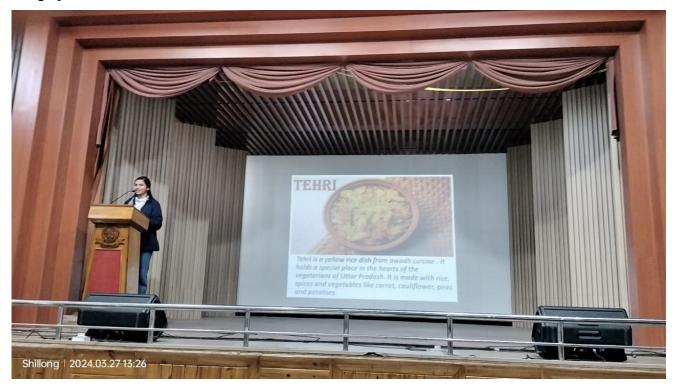

## Photographs:

Photo 1: Student presenting on "Cuisines of Uttar Pradesh"

Photo 2: Student presenting on Higher Educational Institutions in Uttar Pradesh.

Photos 3: Students of the Khasi traditional Music of the College performing a Khasi Traditional Song